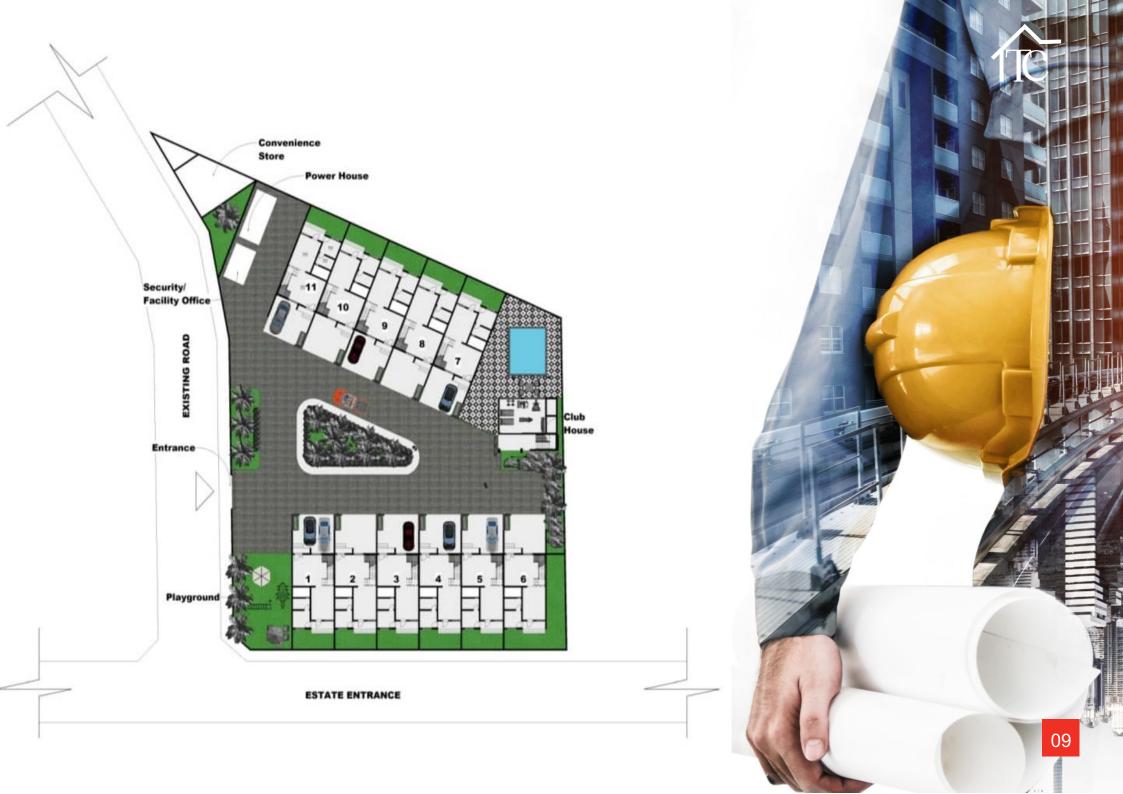

#### **ESTATE FEATURES**

**High-quality** 

finishing

**Fully-gated** community Kids playground

•=• Ample car park

room

07

WITH PRE-INSTALLED **SOLAR-POWERED INVERTER SYSTEM PER UNIT** 