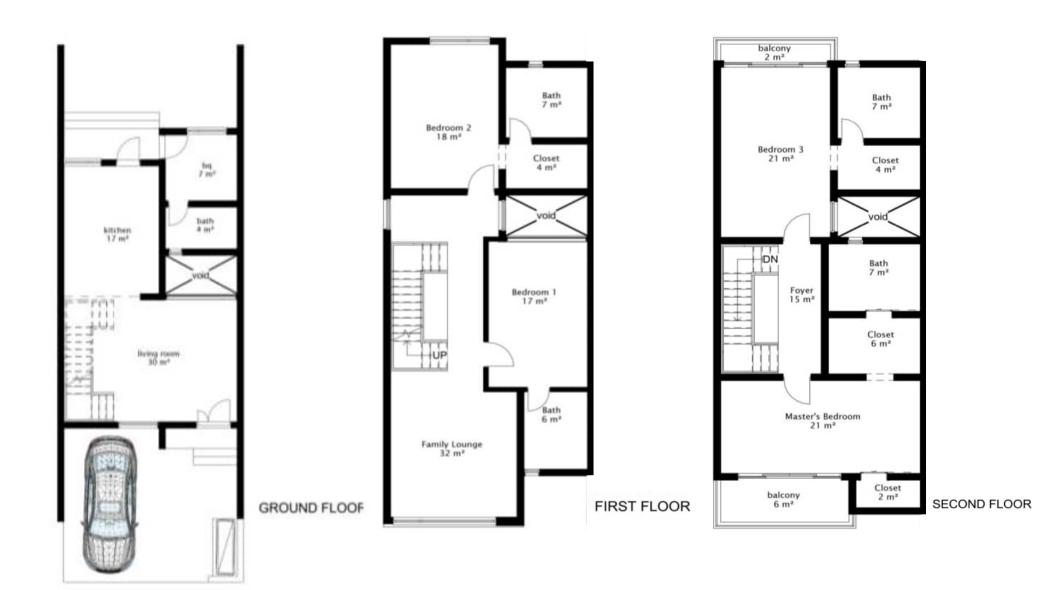

## DESCRIPTION

UNITS OF 4-BEDROOM TERRACE DUPLEX (2 LIVING ROOMS) WITH SERVICE QUARTERS

With Pre-installed 10KVA Solar-powered inverter system

10KV SOLARPOWER INVERTERPER UNIT03