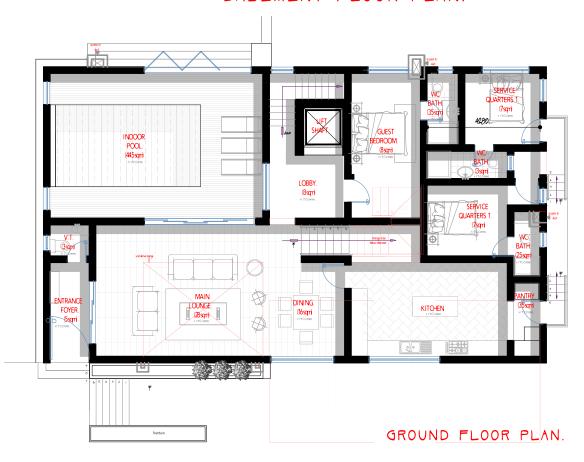

## **Residence Layout**

BASEMENT FLOOR PLAN.

FIRST FLOOR PLAN.

PENT FLOOR PLAN.

Building Configuration: Basement + 3 Floors (Ground Floor, First Floor & Pent Floor)