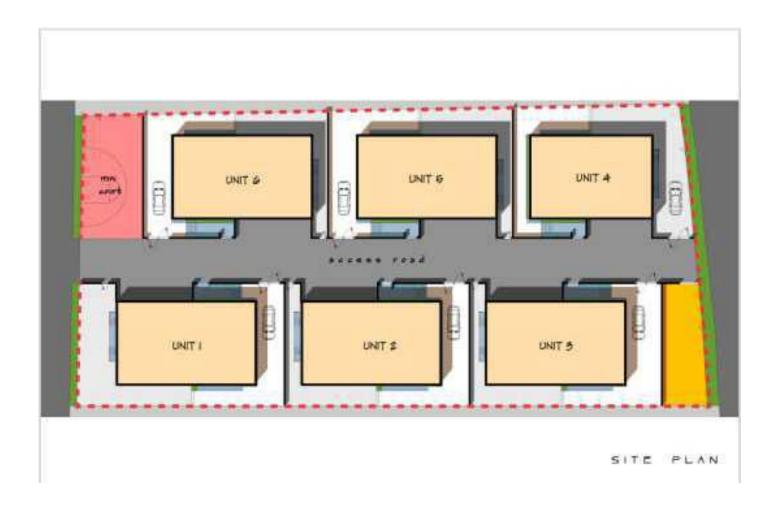

A Mini-Estate comprising Six (6) fully serviced, private compounds with a unit of 5-Bedroom fully detached residence with 2-bedroom service quarters sited in each compound.

## **Residence Layout**

BASEMENT FLOOR PLAN.

FIRST FLOOR PLAN.

PENT FLOOR PLAN.