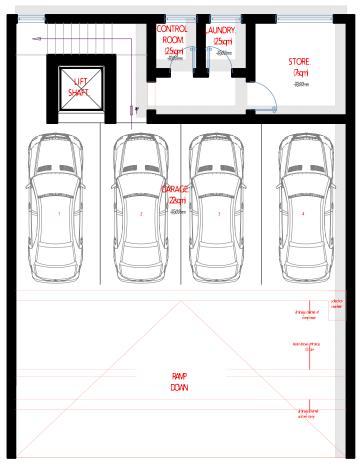

## **Residence Layout**

BASEMENT FLOOR PLAN.

FIRST FLOOR PLAN.

PENT FLOOR PLAN.

#### **Private Elevator**

Private Gated Compound

Automatic Gates

**Indoor Swimming Pool** 

**Basement Parking** 

Home Office/Library

Fully Equipped Gym

Cinema Room