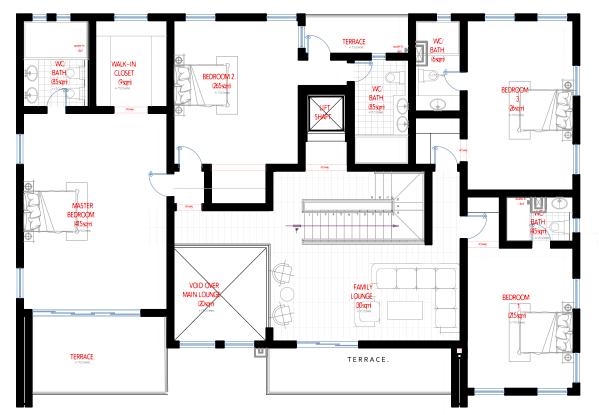

## **Residence Layout**

BASEMENT FLOOR PLAN.

FIRST FLOOR PLAN.

PENT FLOOR PLAN.

Building Configuration: Basement + 3 Floors (Ground Floor, First Floor & Pent Floor)