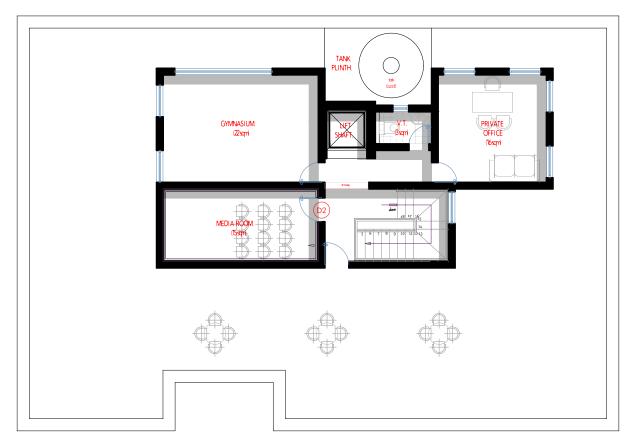

## **Residence Layout**

BASEMENT FLOOR PLAN.

FIRST FLOOR PLAN.

PENT FLOOR PLAN.

#### **Private Elevator**

Private Gated Compound

Automatic Gates

**Indoor Swimming Pool** 

**Basement Parking** 

Home Office/Library

Fully Equipped Gym

Cinema Room