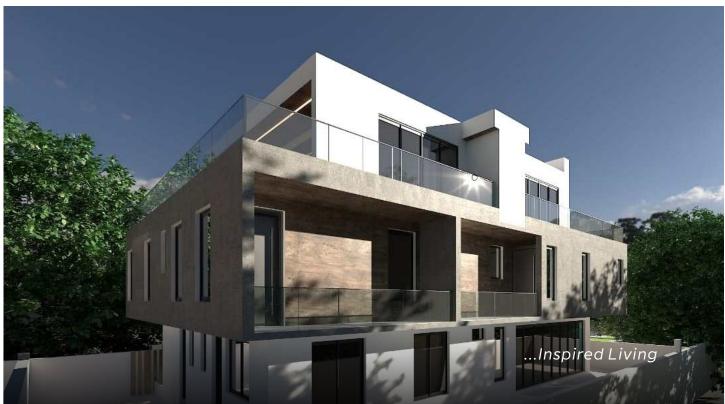

A Mini-Estate comprising Six (6) fully serviced, private compounds with a unit of 5-Bedroom fully detached residence with 2-bedroom service quarters sited in each compound.

Building Configuration: Basement + 3 Floors (Ground Floor, First Floor & Pent Floor)